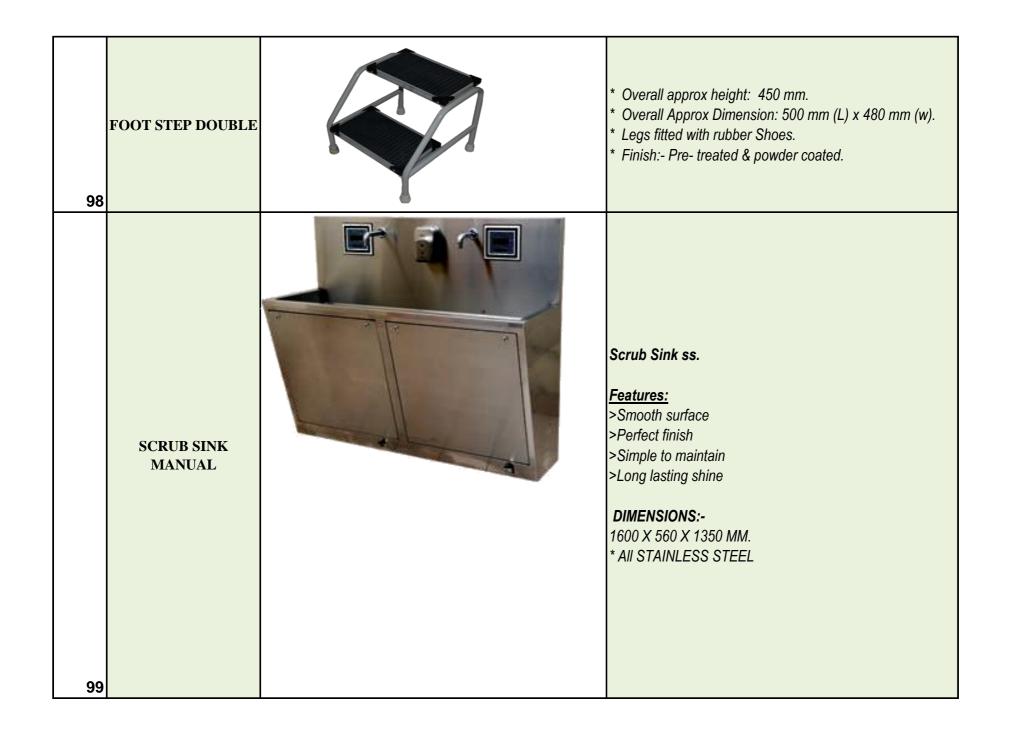

---------------------------------------------------------------------------------------------------------------------------------------------------------------|
| 93 | CHAIR ABS     | * Frame made of CRCA Tubes.<br>* Four legs fitted with heavy duty rubber stumps.<br>* Finish: pre treated & Epoxy powder coated.                                                                                                                                                                     |
| 94 | I.V. STAND    | <ul> <li>* I.V. Stands are made of stainless steel for long lasting durability.</li> <li>* Locking collar allows for easy height adjustment.</li> <li>* Removable hooks make this economy I.V. pole versatile</li> <li>* Powder coated rod and height adjustable by stainless steel knob.</li> </ul> |





| 100 | O.T. TABLE<br>MANUAL | <ul> <li>* O.T table is four sectional with radio-translucent High pressure laminated table top suitable for image intensifier.</li> <li>*The table has sturdy base, eccentric column made up of Stainless steel, antibacterial and is easy to clean.</li> <li>*Operating positions including height adjustmen trendelenburg, reverse trendelenburg, lateral tilt, flex and reflex can be controlled quickly and accurately by Manuall y.</li> <li>*Head and leg sections are interchangeable and deattachable.</li> <li>*Suitable for all kind of surgeries, i.e. general surgery, vascular surgery, cardio, neurology, urology, gynecology, proctology,laparoscopy, traumatic surgery, plastic surgery and other surgeries.</li> <li>*The table is specially designed for ortho and neuro att