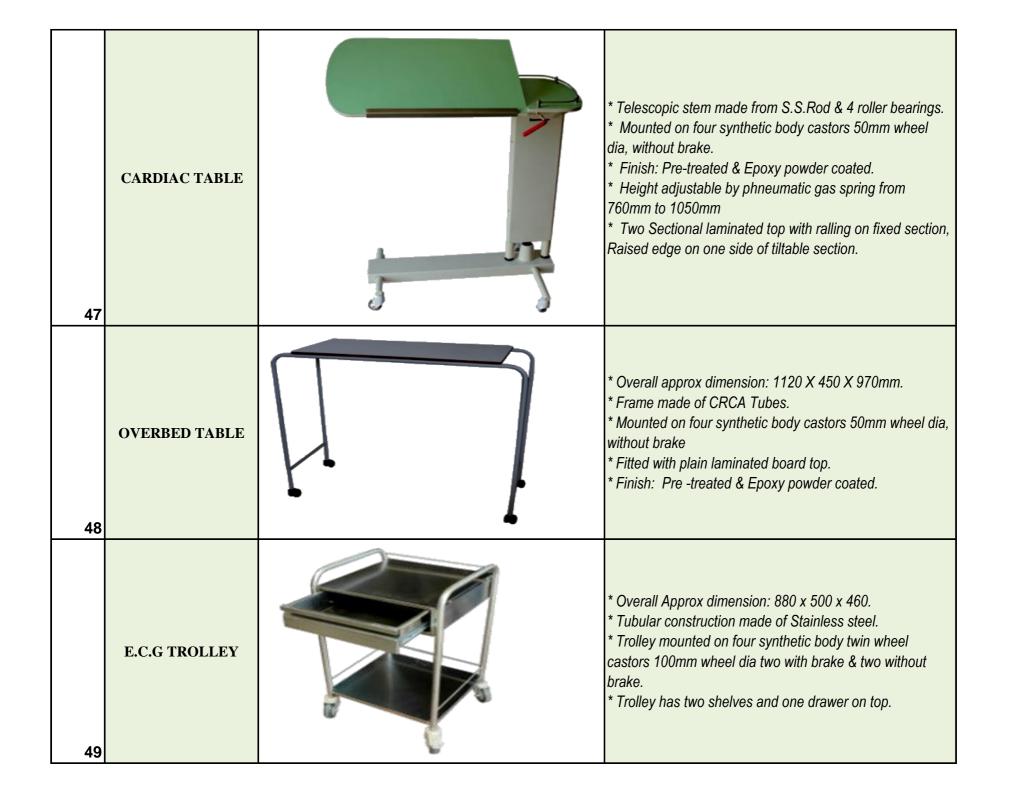

-----------------------------------------------------------------------------------------------------------------------------------------------------------------------------------------------------------------------------------------------------------------------------|
| 46 | MAYO'S<br>INSTRUMENT<br>TROLLEY | <ul> <li>* Tray dimension approx: 560 X 400mm.</li> <li>* Tray height adjustment approx: 760 to 1270mm.</li> <li>* Strong Stainless Steel tubular framework.</li> <li>* Mounted on four synthetic body castors 50mm wheel dia,without brake.</li> </ul>                                                                                                                                                                                                                                              |







| 54 | CYLINDER<br>TROLLEY                  | <ul> <li>* Suitable for 762 mm heeight gas cylinder.</li> <li>* Frame made of crca tubes.</li> <li>* Fitted with two heavy duty wheels.</li> <li>* Finish : Pre-treated &amp; Epoxy powder coated.</li> </ul>                                                                                                                                                                               |
|----|--------------------------------------|---------------------------------------------------------------------------------------------------------------------------------------------------------------------------------------------------------------------------------------------------------------------------------------------------------------------------------