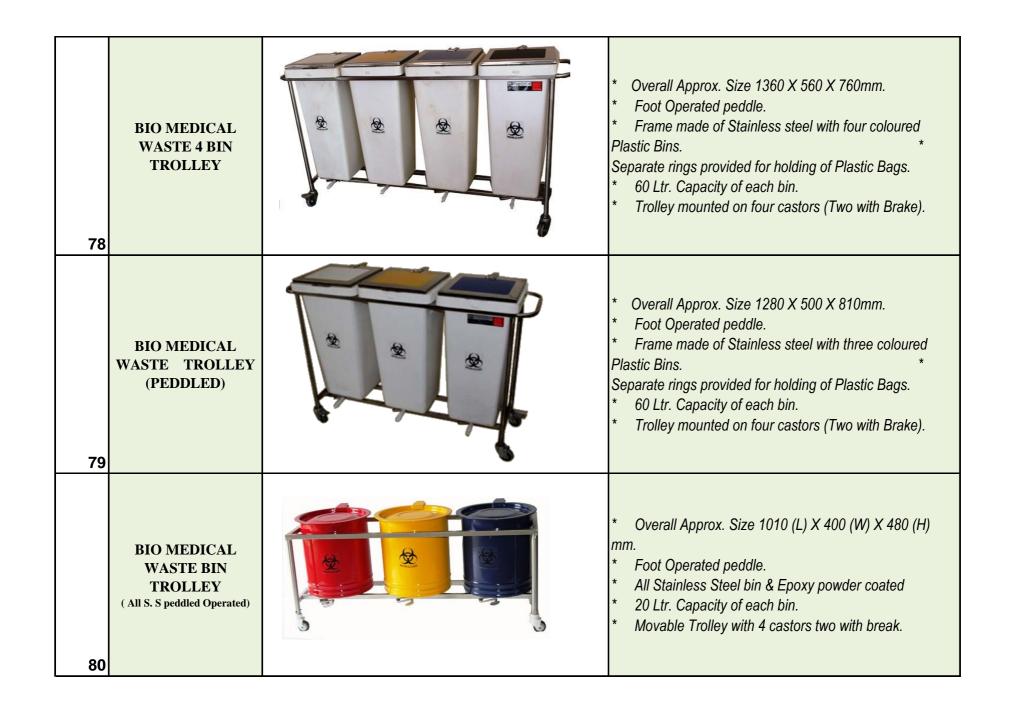

| 75 | WARDCARE<br>BEDSIDE LOCKER   |         | <ul> <li>* Approx size: 400 mm square x 750 mm (H).</li> <li>* Locker made from machine pressed CRCA steel sheets<br/>enclosed on three sides.</li> <li>* Having one box and one drawer, imported slide</li> <li>* Fitted with superimposed S.S. top with raised edges from<br/>three sides.</li> <li>* Mounted on four rubber stumps.</li> <li>* Pre-treated and powder coated</li> </ul> |
|----|------------------------------|---------|--------------------------------------------------------------------------------------------------------------------------------------------------------------------------------------------------------------------------------------------------------------------------------------------------------------------------------------------------------------------------------------------|
| 76 | BIO MEDICAL<br>WASTE TROLLEY | CAUTION | <ul> <li>* Approx. Size 1250 X 510 X 510 MM.</li> <li>* Made of Stainless Steel divided into three equal sections.</li> <li>* Trolley mounted on four rubber castors (two with brakes)</li> <li>* 100 Ltr. capacity for each section. total capacity 300 Ltr.</li> </ul>                                                                                                                   |
| 77 | BIO MEDICAL<br>WASTE TROLLEY | CAUTION | <ul> <li>* Approx. Size: 1750 X 610 X 560 MM</li> <li>* Made of Stainless Steel divided into three equal sections.</li> <li>* Trolley mounted on four rubber castors (two with brakes)</li> <li>* 200 Ltr. approx capacity for each section. total capacity 600 Ltr.approx.</li> </ul>                                                                                                     |

| 84 | BMW SINGLE BIN<br>S.S | <ul> <li>* Foot Operated peddle.</li> <li>* All Stainless Steel bin &amp; Epoxy powder coated</li> <li>* 20 Ltr. Capacity of bin.</li> <li>* Portable S.S Trolley, with 2 wheels &amp; 2 PVC stumps for better stability.</li> </ul> |
|----|-----------------------|--------------------------------------------------------------------------------------------------------------------------------------------------------------------------------------------------------------------------------------|
| 85 | BMW SINGLE BIN<br>S.S | <ul> <li>* Foot Operated peddle.</li> <li>* All Stainless Steel bin &amp; Epoxy powder coated</li> <li>* 30 Ltr. Capacity of bin.</li> <li>* Portable S.S Trolley, with 2 wheels &amp; 2 PVC stumps for better stability.</li> </ul> |
| 86 | DUSTBIN S.STEEL       | <ul> <li>Frame work made of CRCA S.S sheet.</li> <li>Foot Operated peddle.</li> <li>All Stainless Steel bin</li> <li>60 Ltr. Capacity bin.</li> </ul>                                                                                |