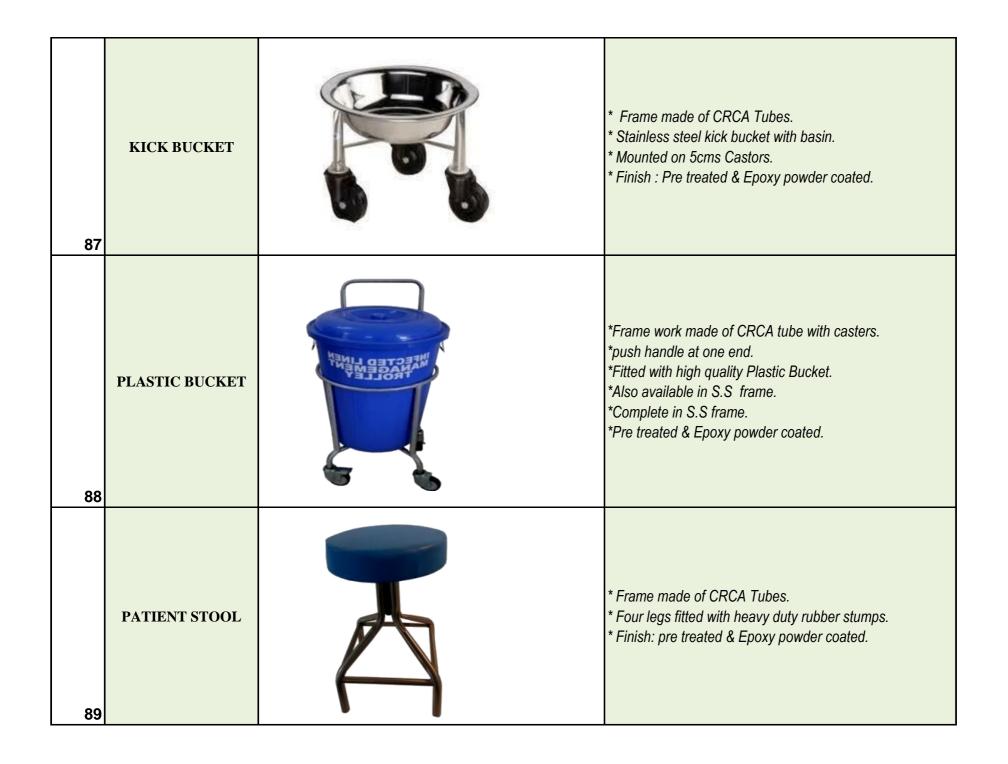

/li> </ul> |
|----|-----------------------|--------------------------------------------------------------------------------------------------------------------------------------------------------------------------------------------------------------------------------------|
| 85 | BMW SINGLE BIN<br>S.S | <ul> <li>* Foot Operated peddle.</li> <li>* All Stainless Steel bin &amp; Epoxy powder coated</li> <li>* 30 Ltr. Capacity of bin.</li> <li>* Portable S.S Trolley, with 2 wheels &amp; 2 PVC stumps for better stability.</li> </ul> |
| 86 | DUSTBIN S.STEEL       | <ul> <li>Frame work made of CRCA S.S sheet.</li> <li>Foot Operated peddle.</li> <li>All Stainless Steel bin</li> <li>60 Ltr. Capacity bin.</li> </ul>                                                                                |



| 90 | CHAIR STOOL ABS        | * Mild Steel framework .<br>* Four legs fitted with rubber shoes.<br>* Finish: Pre- treated & Epoxy powder coated.              |
|----|------------------------|---------------------------------------------------------------------------------------------------------------------------------|
| 91 | STOOL WITH S.S.<br>TOP | * Mild Steel framework with S.S. top.<br>* Four legs fitted with rubber shoes.<br>* Finish: Pre- treated & Epoxy powder coated. |

| 92 | STOOL S.Steel | * SS framework & SS top.<br>* Four legs fitted with rubber shoes.<br>* Stainless steel revolving top.