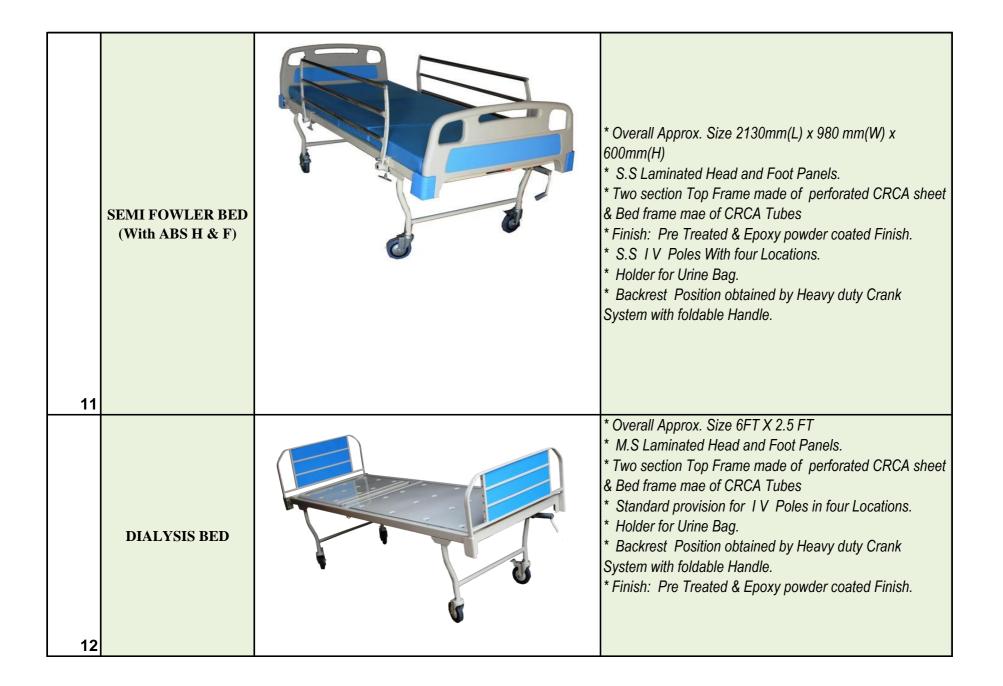

|            | Annexure - A          |       |                                                                                                                                                                                                                                                                                                                                                                                                                                                                                                                                                                                                                                                                                                                                                                                                                                                                                                                                                                                                                                                                                           |  |  |
|------------|-----------------------|-------|-------------------------------------------------------------------------------------------------------------------------------------------------------------------------------------------------------------------------------------------------------------------------------------------------------------------------------------------------------------------------------------------------------------------------------------------------------------------------------------------------------------------------------------------------------------------------------------------------------------------------------------------------------------------------------------------------------------------------------------------------------------------------------------------------------------------------------------------------------------------------------------------------------------------------------------------------------------------------------------------------------------------------------------------------------------------------------------------|--|--|
| Sr.<br>No. | PRODUCT<br>NAME       | IMAGE | DESCRIPTION                                                                                                                                                                                                                                                                                                                                                                                                                                                                                                                                                                                                                                                                                                                                                                                                                                                                                                                                                                                                                                                                               |  |  |
| 1          | ICU BED 6<br>FUNCTION |       | <ul> <li>* Overall Approximate Dimensions 2150 MM (L) X 980<br/>MM (W)</li> <li>* Minimum Height 490 mm (Without Mattress)</li> <li>* Maximum Height 780 mm (Without Mattress)</li> <li>* Four Section Top Made of Perforated CRCA Sheet &amp;<br/>Bed frame made of CRCA Tubes.</li> <li>* Detachable ABS Head and Foot panels.</li> <li>* Collapsible ABS Guardrails with Nurse Control &amp;<br/>Patient Control Panels</li> <li>* S.S telescopic I.V Pole with four locations.</li> <li>* Holder for urine bag.</li> <li>* Four section Mattress with extra comfort.</li> <li>* 125mm Double Wheel Castors (two with Brakes)</li> <li>* Finish: Pre-treated &amp; Epoxy Powder Coated.</li> <li>* Electrical Lifting system with Advanced Motors.</li> <li>* FEATURES:</li> <li>&gt; HI- LOW</li> <li>&gt; KNEE REST ELEVATION</li> <li>&gt; BACK REST ELEVATION</li> <li>&gt; TRENDLENBURG &amp; REVERSE TRENDLENBURG</li> <li>&gt; UNDER BED LIGHT</li> <li>&gt; CPR SYSTEM</li> <li>&gt; CARDIAC CHAIR POSITION</li> <li>&gt; NURSE CONTROL &amp; PATIENT CONTROL PANEL</li> </ul> |  |  |