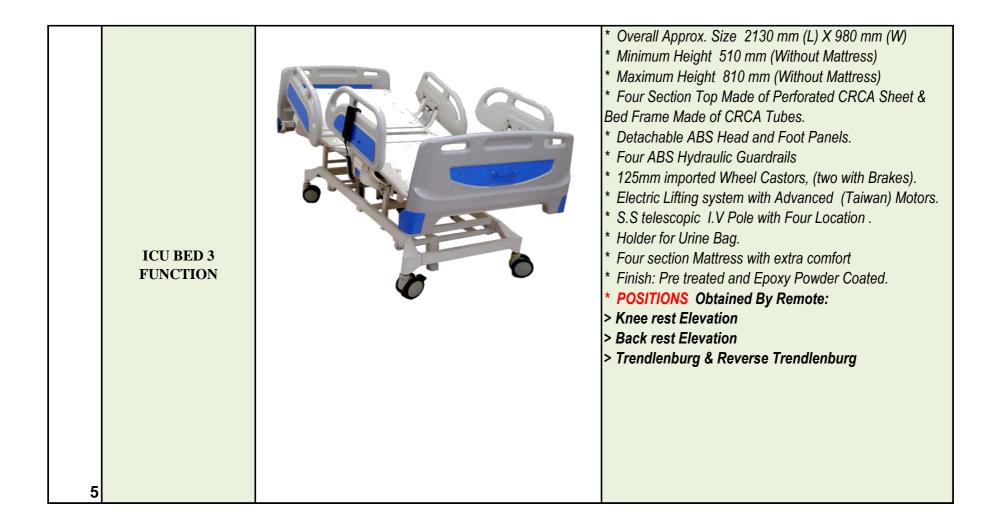

Tubes.</li> <li>* Detachable ABS Head and Foot panels.</li> <li>* Collapsible ABS Guardrails with Nurse Control &amp;<br/>Patient Control Panels</li> <li>* S.S telescopic I.V Pole with four locations.</li> <li>* Holder for urine bag.</li> <li>* Four section Mattress with extra comfort.</li> <li>* 125mm Double Wheel Castors (two with Brakes)</li> <li>* Finish: Pre-treated &amp; Epoxy Powder Coated.</li> <li>* Electrical Lifting system with Advanced Motors.</li> <li>* FEATURES:</li> <li>&gt; HI- LOW</li> <li>&gt; KNEE REST ELEVATION</li> <li>&gt; BACK REST ELEVATION</li> <li>&gt; TRENDLENBURG &amp; REVERSE TRENDLENBURG</li> <li>&gt; UNDER BED LIGHT</li> <li>&gt; CPR SYSTEM</li> <li>&gt; CARDIAC CHAIR POSITION</li> <li>&gt; NURSE CONTROL &amp; PATIENT CONTROL PANEL</li> </ul> |  |  |



















| 13 | TWO SEATER<br>CHAIR   | <ul> <li>* Frame made of CRCA Tubes.</li> <li>* Seat frame made of CRCA perforated sheet.</li> <li>*Fitted with Fixed foam seats top wiith Rexine.</li> <li>* Fitted with S.S. Armrest.</li> <li>* Finish : Pre-treated &amp; Epoxy powder coated.</li> </ul> |
|----|-----------------------|---------------------------------------------------------------------------------------------------------------------------------------------------------------------------------------------------------------------------------------------------------------|
| 14 | THREE SEATER<br>CHAIR | <ul> <li>* Frame made of CRCA Tubes.</li> <li>* Seat frame made of CRCA perforated sheet.</li> <li>*Fitted with Fixed foam seats top wiith Rexine.</li> <li>* Fitted with S.S. Armrest.