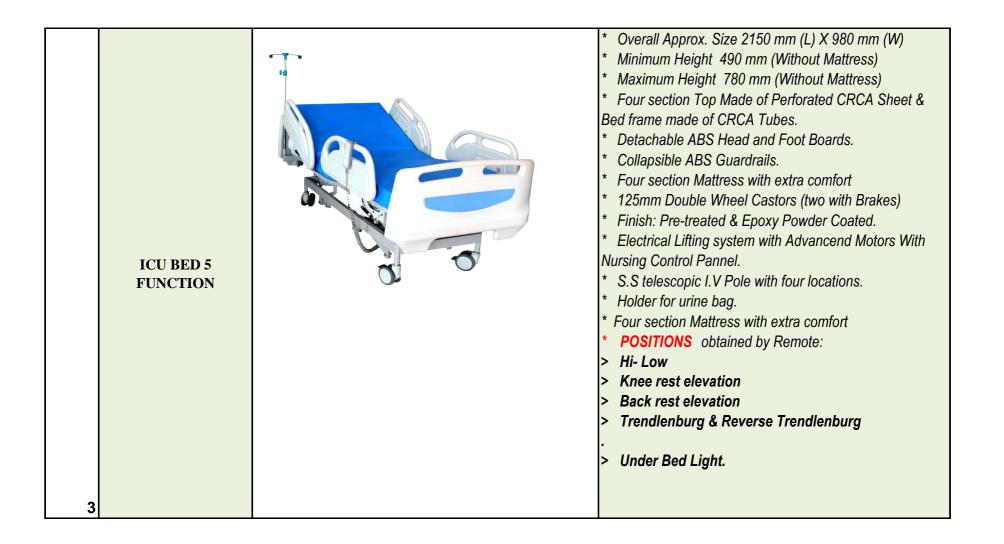

CRCA Tubes.</li> <li>* Detachable ABS Head and Foot panels.</li> <li>* Collapsible ABS Guardrails with Nurse Control &amp;<br/>Patient Control Panels</li> <li>* S.S telescopic I.V Pole with four locations.</li> <li>* Holder for urine bag.</li> <li>* Four section Mattress with extra comfort.</li> <li>* 125mm Double Wheel Castors (two with Brakes)</li> <li>* Finish: Pre-treated &amp; Epoxy Powder Coated.</li> <li>* Electrical Lifting system with Advanced Motors.</li> <li>* FEATURES:</li> <li>&gt; HI- LOW</li> <li>&gt; KNEE REST ELEVATION</li> <li>&gt; BACK REST ELEVATION</li> <li>&gt; TRENDLENBURG &amp; REVERSE TRENDLENBURG</li> <li>&gt; UNDER BED LIGHT</li> <li>&gt; CPR SYSTEM</li> <li>&gt; CARDIAC CHAIR POSITION</li> <li>&gt; NURSE CONTROL &amp; PATIENT CONTROL PANEL</li> </ul> |  |  |



















| 13 | TWO SEATER<br>CHAIR   | <ul> <li>* Frame made of CRCA Tubes.</li> <li>* Seat frame made of CRCA perforated sheet.</li> <li>*Fitted with Fixed foam seats top wiith Rexine.</li> <li>* Fitted with S.S. Armrest.</li> <li>* Finish : Pre-treated &amp; Epoxy powder coated.</li> </ul> |
|----|-----------------------|---------------------------------------------------------------------------------------------------------------------------------------------------------------------------------------------------------------------------------------------------------------|
| 14 | THREE SEATER<br>CHAIR | <ul> <li>* Frame made of CRCA Tubes.</li> <li>* Seat frame made of CRCA perforated sheet.</li> <li>*Fitted with Fixed foam seats top wiith Rexine.</li> <li>* Fitted with S.S. Armr