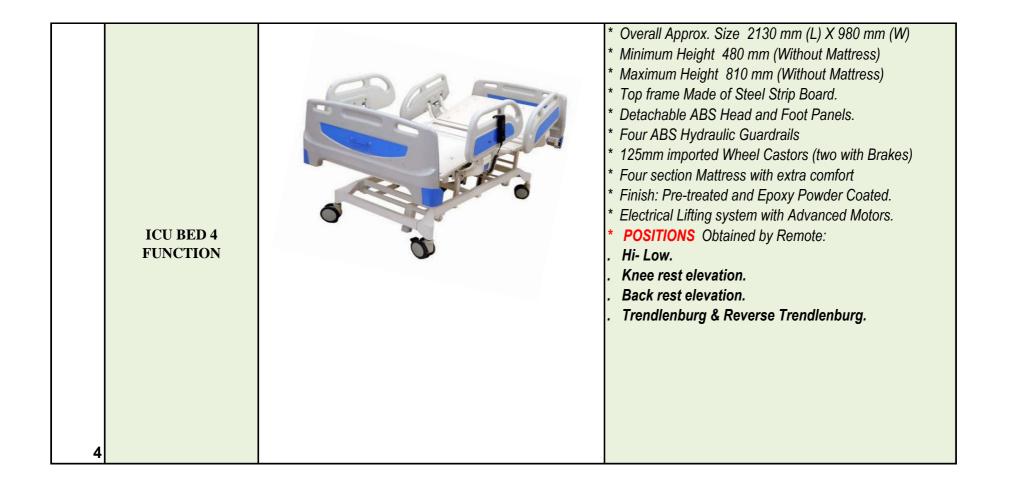

CA Tubes.</li> <li>* Detachable ABS Head and Foot panels.</li> <li>* Collapsible ABS Guardrails with Nurse Control &amp;<br/>Patient Control Panels</li> <li>* S.S telescopic I.V Pole with four locations.</li> <li>* Holder for urine bag.</li> <li>* Four section Mattress with extra comfort.</li> <li>* 125mm Double Wheel Castors (two with Brakes)</li> <li>* Finish: Pre-treated &amp; Epoxy Powder Coated.</li> <li>* Electrical Lifting system with Advanced Motors.</li> <li>* FEATURES:</li> <li>&gt; HI- LOW</li> <li>&gt; KNEE REST ELEVATION</li> <li>&gt; BACK REST ELEVATION</li> <li>&gt; TRENDLENBURG &amp; REVERSE TRENDLENBURG</li> <li>&gt; UNDER BED LIGHT</li> <li>&gt; CPR SYSTEM</li> <li>&gt; CARDIAC CHAIR POSITION</li> <li>&gt; NURSE CONTROL &amp; PATIENT CONTROL PANEL</li> </ul> |  |  |



















| 13 | TWO SEATER<br>CHAIR   | <ul> <li>* Frame made of CRCA Tubes.</li> <li>* Seat frame made of CRCA perforated sheet.</li> <li>*Fitted with Fixed foam seats top wiith Rexine.</li> <li>* Fitted with S.S. Armrest.</li> <li>* Finish : Pre-treated &amp; Epoxy powder coated.</li> </ul> |
|----|-----------------------|---------------------------------------------------------------------------------------------------------------------------------------------------------------------------------------------------------------------------------------------------------------|
| 14 | THREE SEATER<br>CHAIR | <ul> <li>* Frame made of CRCA Tubes.</li> <li>* Seat frame made of CRCA perforated sheet.</li> <li>*Fitted with Fixed foam seats top wiith Rexine.</li> <li>* Fitted with S.S. Armres