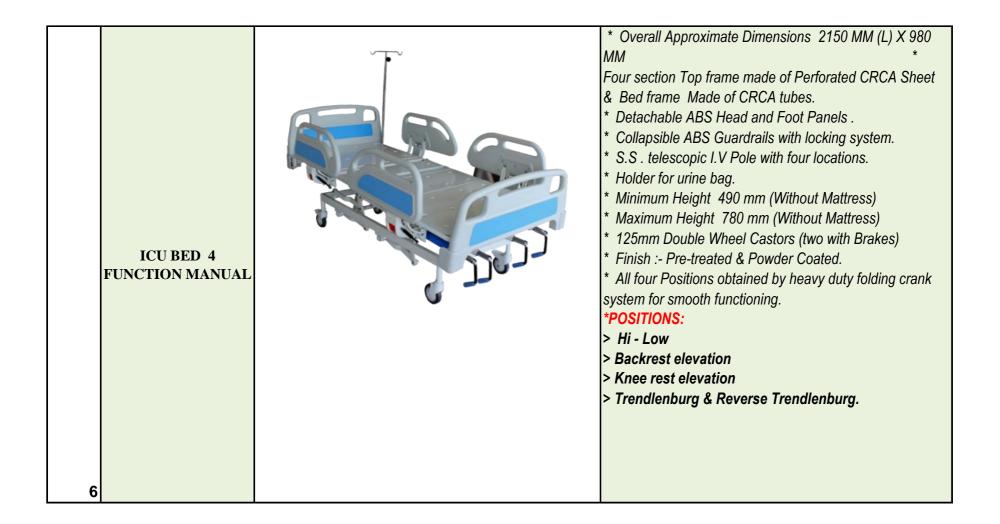

|            | Annexure - A          |       |                                                                                                                                                                                                                                                                                                                                                                                                                                                                                                                                                                                                                                                                                                                                                                                                                                                                                                                                                                                                                                                                                           |  |  |
|------------|-----------------------|-------|-------------------------------------------------------------------------------------------------------------------------------------------------------------------------------------------------------------------------------------------------------------------------------------------------------------------------------------------------------------------------------------------------------------------------------------------------------------------------------------------------------------------------------------------------------------------------------------------------------------------------------------------------------------------------------------------------------------------------------------------------------------------------------------------------------------------------------------------------------------------------------------------------------------------------------------------------------------------------------------------------------------------------------------------------------------------------------------------|--|--|
| Sr.<br>No. | PRODUCT<br>NAME       | IMAGE | DESCRIPTION                                                                                                                                                                                                                                                                                                                                                                                                                                                                                                                                                                                                                                                                                                                                                                                                                                                                                                                                                                                                                                                                               |  |  |
| 1          | ICU BED 6<br>FUNCTION |       | <ul> <li>* Overall Approximate Dimensions 2150 MM (L) X 980<br/>MM (W)</li> <li>* Minimum Height 490 mm (Without Mattress)</li> <li>* Maximum Height 780 mm (Without Mattress)</li> <li>* Four Section Top Made of Perforated CRCA Sheet &amp;<br/>Bed frame made of CRCA Tubes.</li> <li>* Detachable ABS Head and Foot panels.</li> <li>* Collapsible ABS Guardrails with Nurse Control &amp;<br/>Patient Control Panels</li> <li>* S.S telescopic I.V Pole with four locations.</li> <li>* Holder for urine bag.</li> <li>* Four section Mattress with extra comfort.</li> <li>* 125mm Double Wheel Castors (two with Brakes)</li> <li>* Finish: Pre-treated &amp; Epoxy Powder Coated.</li> <li>* Electrical Lifting system with Advanced Motors.</li> <li>* FEATURES:</li> <li>&gt; HI- LOW</li> <li>&gt; KNEE REST ELEVATION</li> <li>&gt; BACK REST ELEVATION</li> <li>&gt; TRENDLENBURG &amp; REVERSE TRENDLENBURG</li> <li>&gt; UNDER BED LIGHT</li> <li>&gt; CPR SYSTEM</li> <li>&gt; CARDIAC CHAIR POSITION</li> <li>&gt; NURSE CONTROL &amp; PATIENT CONTROL PANEL</li> </ul> |  |  |