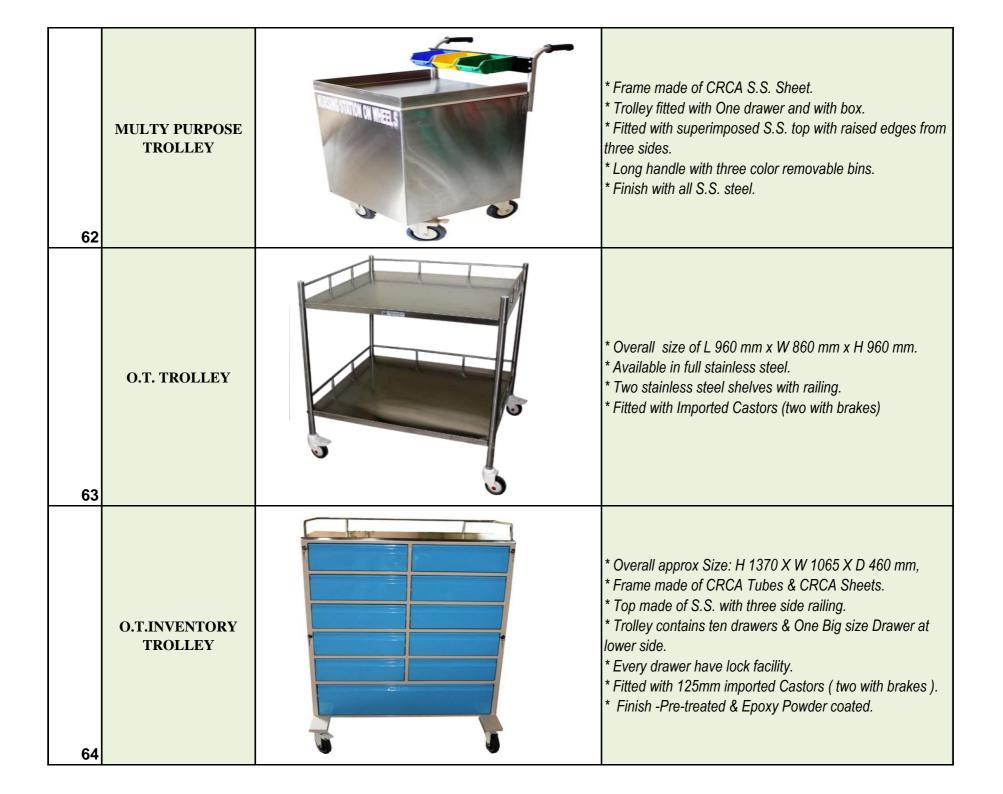

| 59 | INSTRUMENT<br>TROLLEY BIG | <ul> <li>* Frame made of S.S. Tubes.</li> <li>* Two stainless steel shelves with railing on three sides.</li> <li>* Fitted with Imported Castors (two with brakes)</li> <li>* Finish: S.S. Frame with S.S Shelves.</li> </ul>                                                                                                                                        |
|----|---------------------------|----------------------------------------------------------------------------------------------------------------------------------------------------------------------------------------------------------------------------------------------------------------------------------------------------------------------------------------------------------------------|
| 60 | WARD CARE<br>TROLLEY      | <ul> <li>* Overall Approx. Dimension 465 mm(L)x500 mm (W) x<br/>900 mm (H).</li> <li>* Frame<br/>made of CRCA tubes.</li> <li>* Trolley fitted with one box with Lock on door.</li> <li>* A Stainless steel shelve fitted with railing on three sides.</li> <li>* Fitted with imported castors (Two with brakes)</li> <li>* Finish : All Stainless steel.</li> </ul> |
| 61 | DRUG TROLLEY S.S.         | <ul> <li>* Frame made of CRCA S.S. Sheet.</li> <li>* Trolley fitted with Three drawer.</li> <li>* Fitted with superimposed S.S. top with railing from three sides.</li> <li>* Long handle with three color removable bins.</li> <li>* Finish with all S.S. steel.</li> </ul>                                                                                         |