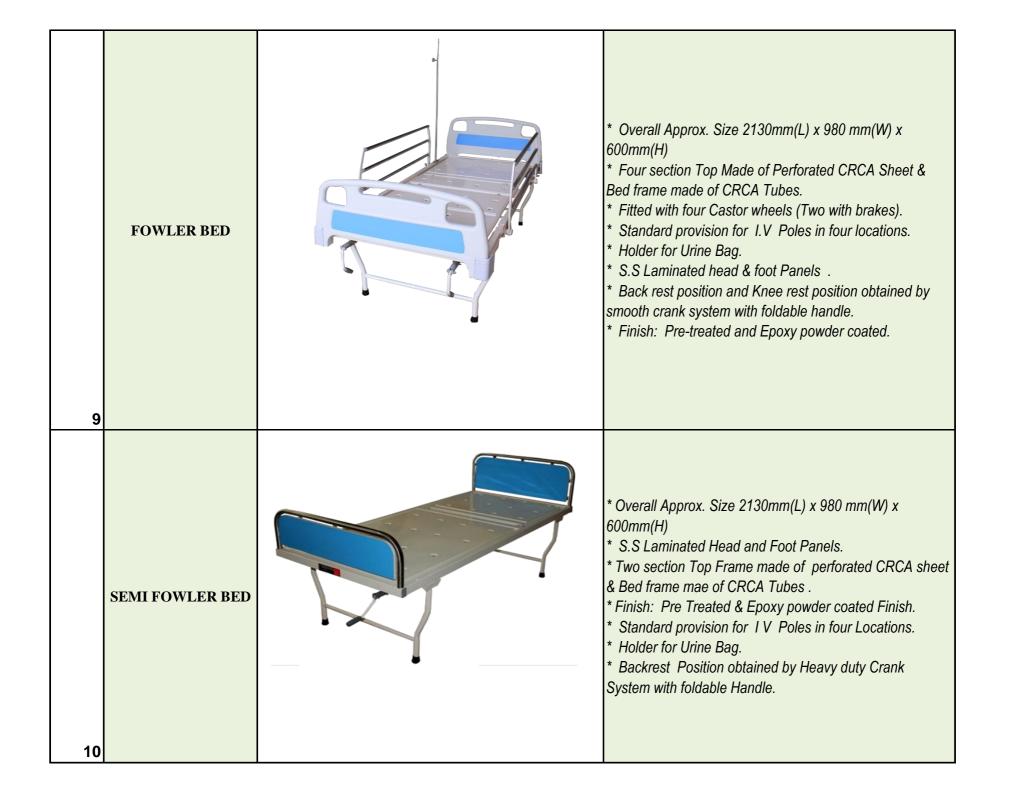

| 13 | TWO SEATER<br>CHAIR   | <ul> <li>* Frame made of CRCA Tubes.</li> <li>* Seat frame made of CRCA perforated sheet.</li> <li>*Fitted with Fixed foam seats top wiith Rexine.</li> <li>* Fitted with S.S. Armrest.</li> <li>* Finish : Pre-treated &amp; Epoxy powder coated.</li> </ul> |
|----|-----------------------|---------------------------------------------------------------------------------------------------------------------------------------------------------------------------------------------------------------------------------------------------------------|
| 14 | THREE SEATER<br>CHAIR | <ul> <li>* Frame made of CRCA Tubes.</li> <li>* Seat frame made of CRCA perforated sheet.</li> <li>*Fitted with Fixed foam seats top wiith Rexine.</li> <li>* Fitted with S.S. Armrest.</li> <li>* Finish : Pre-treated &amp; Epoxy powder coated.</li> </ul> |
| 15 | FOUR SEATER<br>CHAIR  | <ul> <li>* Frame made of CRCA Tubes.</li> <li>* Seat frame made of CRCA perforated sheet.</li> <li>*Fitted with Fixed foam seats top wiith Rexine.</li> <li>* Fitted with S.S. Armrest.</li> <li>* Finish : Pre-treated &amp; Epoxy powder coated.</li> </ul> |