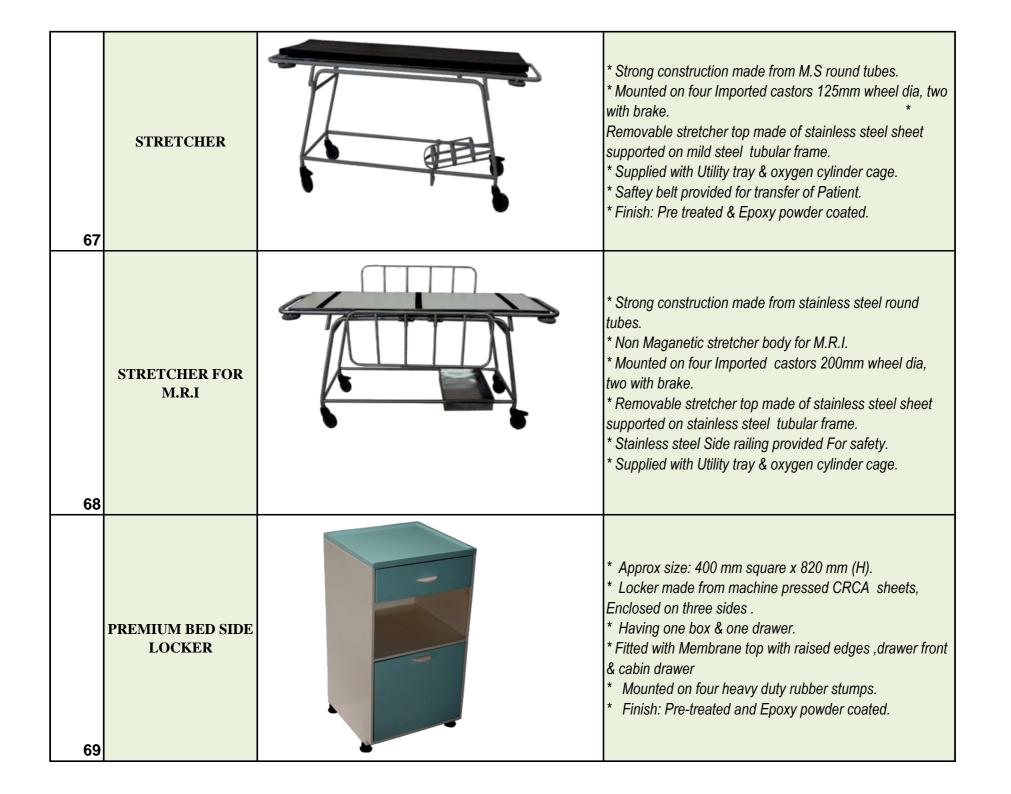

| 70 | WARDCARE<br>BEDSIDE TABLE      | <ul> <li>* Approx size: 360 mm X 320 mm x 750 mm .</li> <li>* Locker made from machine pressed CRCA steel sheets enclosed on three sides.</li> <li>* Having one box.</li> <li>* Pre-treated and powder coated</li> <li>* Four legs fitted with rubber shoes.</li> </ul>                                                                                    |
|----|--------------------------------|------------------------------------------------------------------------------------------------------------------------------------------------------------------------------------------------------------------------------------------------------------------------------------------------------------------------------------------------------------|
| 71 | BEDSIDE TABLE<br>WITH S.S. TOP | <ul> <li>* Approx size: 400 mm square x 750 mm (H).</li> <li>* Locker made from machine pressed CRCA steel sheets enclosed on three sides.</li> <li>* Having one box.</li> <li>* Fitted with superimposed S.S. top with raised edges from three sides.</li> <li>* Pre-treated and powder coated.</li> <li>* Four legs fitted with rubber shoes.</li> </ul> |
| 72 | BEDSIDE LOCKER<br>S.STEEL      | * All Stainless- Steel.<br>* Having Three Shelves.<br>* Four legs fitted with rubber shoes.                                                                                                                                                                                                                                                                |