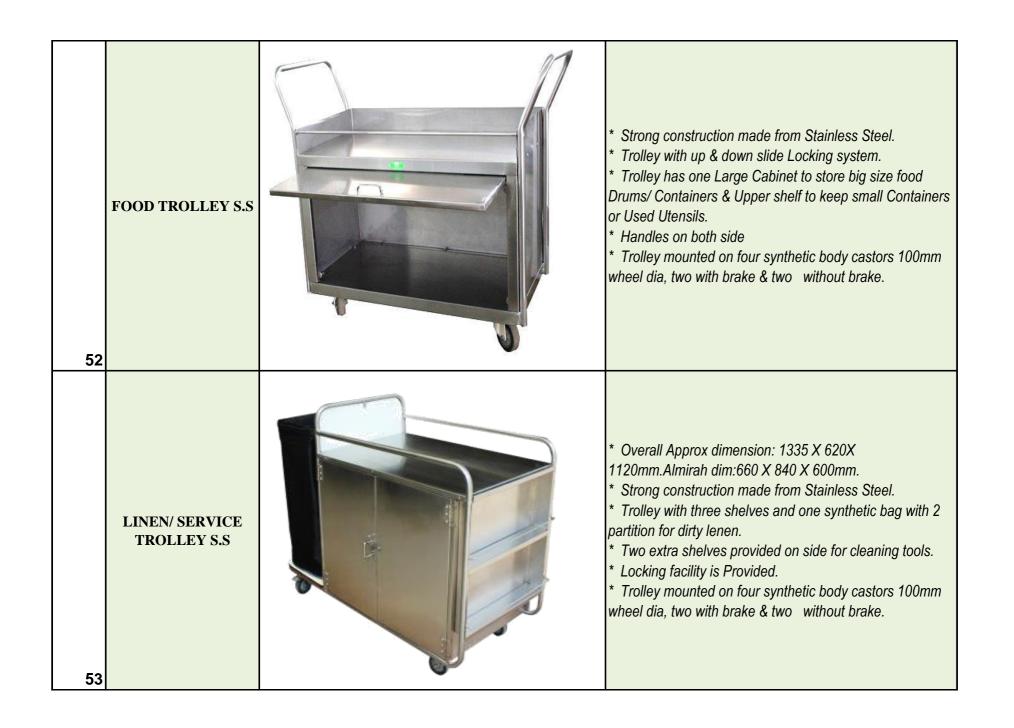

-------------------------------------------------------------------------------------------------------------------------------------------------------------------------------------------------------------------------------------------------------------------------|
| 46 | MAYO'S<br>INSTRUMENT<br>TROLLEY | <ul> <li>* Tray dimension approx: 560 X 400mm.</li> <li>* Tray height adjustment approx: 760 to 1270mm.</li> <li>* Strong Stainless Steel tubular framework.</li> <li>* Mounted on four synthetic body castors 50mm wheel dia,without brake.</li> </ul>                                                                                                                                                                                                                                              |







| 54 | CYLINDER<br>TROLLEY                  | <ul> <li>* Suitable for 762 mm heeight gas cylinder.</li> <li>* Frame made of crca tubes.</li> <li>* Fitted with two heavy duty wheels.</li> <li>* Finish : Pre-treated &amp; Epoxy powder coated.</li> </ul>                                                                                                                                                                               |
|----|--------------------------------------|-------------------------------------------------------------------------------------------------------------------------------------------------------------------------------------------------------------------------------------------------------------------------------------------------------------------------------------