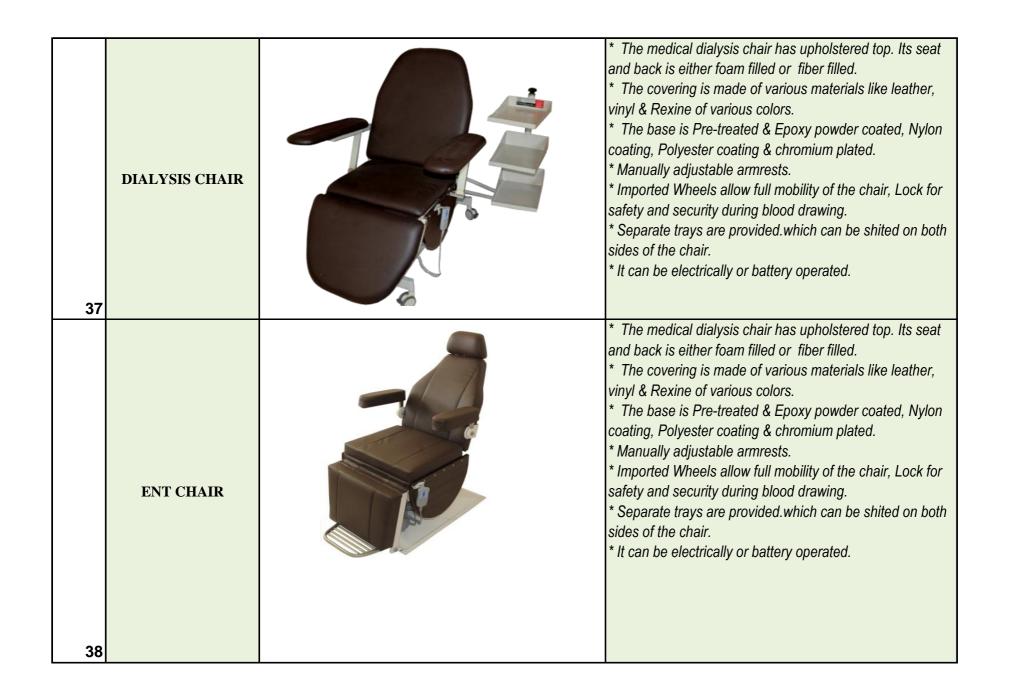

ith Fixed Rexine Seats.</li> <li>* Finish: Pre-treated &amp; Epoxy powder coated.</li> </ul>                                                                                                                                                                                                                                                                  |
| 36 | SURGERY STOOL                 | <ul> <li>* Six Wheel base provides superior control and padal access.</li> <li>* Hydraulic Height control.</li> <li>* Dual - density foam seat and adjustable backrest offer maximum spport.</li> <li>* Optional padded armrests allow versatile positioning and stability.</li> <li>* The Surgistool's customizable seat configuration offer personalised comfort.</li> </ul>                                        |



| 39 | PHLEBOTOMY<br>CHAIR      | <ul> <li>* Frame work made of CRCA tubes.</li> <li>* Overall Appx. Size 800mm (L)x 700mm (W)x 1100mm (H)</li> <li>* CRCA sheet top.</li> <li>* Mounted on heavy rubber stumps.</li> <li>* Finish: Pre treated &amp; Epoxy Powder Coated.</li> <li>* Comfort Height &amp; step is provided for easy Operation.</li> <li>* This treatment chair is fitted with arm Pads as Standard.</li> <li>* Maximum user weight 200 Kg. APPROX.</li> <li>* Dual sided operation.</li> </ul> |
|----|--------------------------|---------------------------------------------------------------------------------------------------------------------------------------------------------------------------------------------------------------------------------------------------------------------------