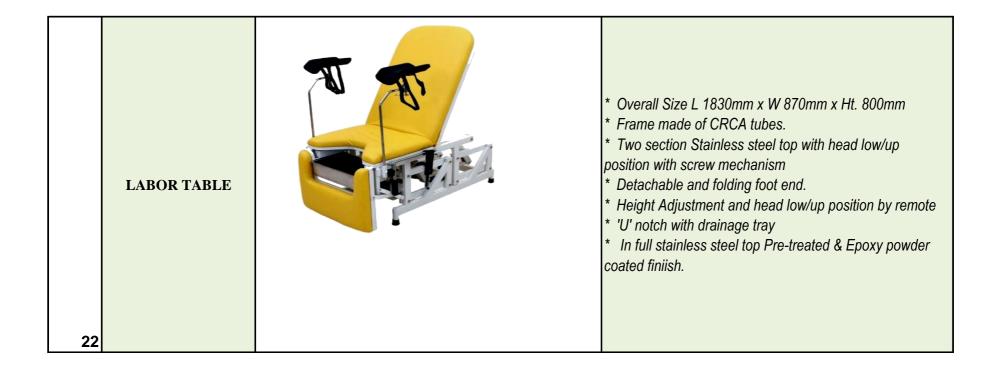

|            | Annexure - A          |       |                                                                                                                                                                                                                                                                                                                                                                                                                                                                                                                                                                                                                                                                                                                                                                                                                                                                                                                                                                                                                                                                                           |  |  |
|------------|-----------------------|-------|-------------------------------------------------------------------------------------------------------------------------------------------------------------------------------------------------------------------------------------------------------------------------------------------------------------------------------------------------------------------------------------------------------------------------------------------------------------------------------------------------------------------------------------------------------------------------------------------------------------------------------------------------------------------------------------------------------------------------------------------------------------------------------------------------------------------------------------------------------------------------------------------------------------------------------------------------------------------------------------------------------------------------------------------------------------------------------------------|--|--|
| Sr.<br>No. | PRODUCT<br>NAME       | IMAGE | DESCRIPTION                                                                                                                                                                                                                                                                                                                                                                                                                                                                                                                                                                                                                                                                                                                                                                                                                                                                                                                                                                                                                                                                               |  |  |
| 1          | ICU BED 6<br>FUNCTION |       | <ul> <li>* Overall Approximate Dimensions 2150 MM (L) X 980<br/>MM (W)</li> <li>* Minimum Height 490 mm (Without Mattress)</li> <li>* Maximum Height 780 mm (Without Mattress)</li> <li>* Four Section Top Made of Perforated CRCA Sheet &amp;<br/>Bed frame made of CRCA Tubes.</li> <li>* Detachable ABS Head and Foot panels.</li> <li>* Collapsible ABS Guardrails with Nurse Control &amp;<br/>Patient Control Panels</li> <li>* S.S telescopic I.V Pole with four locations.</li> <li>* Holder for urine bag.</li> <li>* Four section Mattress with extra comfort.</li> <li>* 125mm Double Wheel Castors (two with Brakes)</li> <li>* Finish: Pre-treated &amp; Epoxy Powder Coated.</li> <li>* Electrical Lifting system with Advanced Motors.</li> <li>* FEATURES:</li> <li>&gt; HI- LOW</li> <li>&gt; KNEE REST ELEVATION</li> <li>&gt; BACK REST ELEVATION</li> <li>&gt; TRENDLENBURG &amp; REVERSE TRENDLENBURG</li> <li>&gt; UNDER BED LIGHT</li> <li>&gt; CPR SYSTEM</li> <li>&gt; CARDIAC CHAIR POSITION</li> <li>&gt; NURSE CONTROL &amp; PATIENT CONTROL PANEL</li> </ul> |  |  |