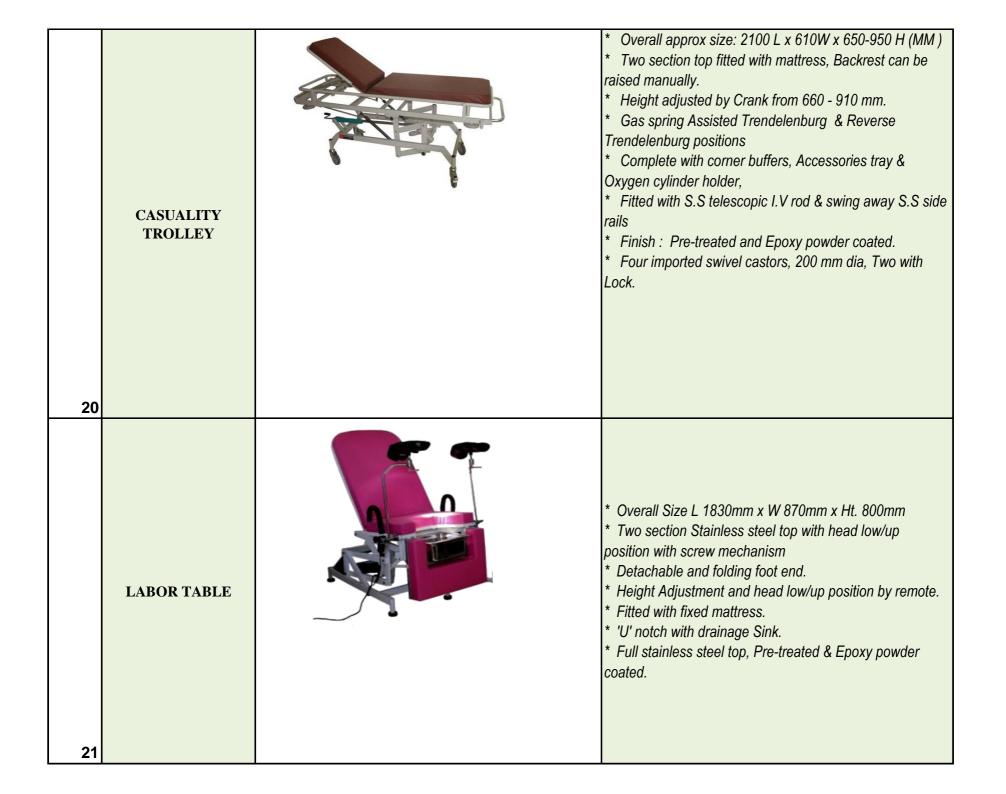

|            | Annexure - A          |       |                                                                                                                                                                                                                                                                                                                                                                                                                                                                                                                                                                                                                                                                                                                                                                                                                                                                                                                                                                                                                                                                                           |  |  |
|------------|-----------------------|-------|-------------------------------------------------------------------------------------------------------------------------------------------------------------------------------------------------------------------------------------------------------------------------------------------------------------------------------------------------------------------------------------------------------------------------------------------------------------------------------------------------------------------------------------------------------------------------------------------------------------------------------------------------------------------------------------------------------------------------------------------------------------------------------------------------------------------------------------------------------------------------------------------------------------------------------------------------------------------------------------------------------------------------------------------------------------------------------------------|--|--|
| Sr.<br>No. | PRODUCT<br>NAME       | IMAGE | DESCRIPTION                                                                                                                                                                                                                                                                                                                                                                                                                                                                                                                                                                                                                                                                                                                                                                                                                                                                                                                                                                                                                                                                               |  |  |
| 1          | ICU BED 6<br>FUNCTION |       | <ul> <li>* Overall Approximate Dimensions 2150 MM (L) X 980<br/>MM (W)</li> <li>* Minimum Height 490 mm (Without Mattress)</li> <li>* Maximum Height 780 mm (Without Mattress)</li> <li>* Four Section Top Made of Perforated CRCA Sheet &amp;<br/>Bed frame made of CRCA Tubes.</li> <li>* Detachable ABS Head and Foot panels.</li> <li>* Collapsible ABS Guardrails with Nurse Control &amp;<br/>Patient Control Panels</li> <li>* S.S telescopic I.V Pole with four locations.</li> <li>* Holder for urine bag.</li> <li>* Four section Mattress with extra comfort.</li> <li>* 125mm Double Wheel Castors (two with Brakes)</li> <li>* Finish: Pre-treated &amp; Epoxy Powder Coated.</li> <li>* Electrical Lifting system with Advanced Motors.</li> <li>* FEATURES:</li> <li>&gt; HI- LOW</li> <li>&gt; KNEE REST ELEVATION</li> <li>&gt; BACK REST ELEVATION</li> <li>&gt; TRENDLENBURG &amp; REVERSE TRENDLENBURG</li> <li>&gt; UNDER BED LIGHT</li> <li>&gt; CPR SYSTEM</li> <li>&gt; CARDIAC CHAIR POSITION</li> <li>&gt; NURSE CONTROL &amp; PATIENT CONTROL PANEL</li> </ul> |  |  |