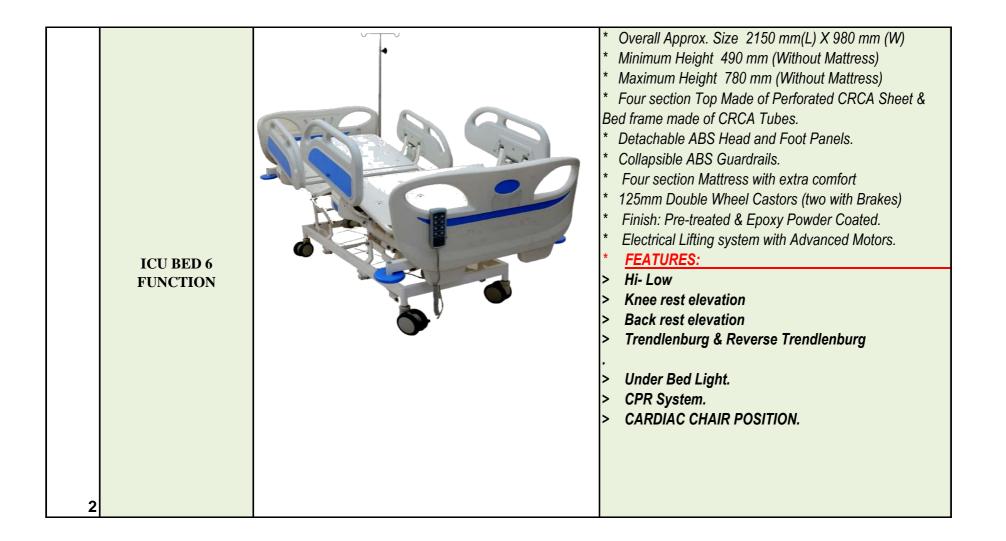

|            | Annexure - A          |       |                                                                                                                                                                                                                                                                                                                                                                                                                                                                                                                                                                                                                                                                                                                                                                                                                                                                                                                                                                                                                                                                                           |  |  |
|------------|-----------------------|-------|-------------------------------------------------------------------------------------------------------------------------------------------------------------------------------------------------------------------------------------------------------------------------------------------------------------------------------------------------------------------------------------------------------------------------------------------------------------------------------------------------------------------------------------------------------------------------------------------------------------------------------------------------------------------------------------------------------------------------------------------------------------------------------------------------------------------------------------------------------------------------------------------------------------------------------------------------------------------------------------------------------------------------------------------------------------------------------------------|--|--|
| Sr.<br>No. | PRODUCT<br>NAME       | IMAGE | DESCRIPTION                                                                                                                                                                                                                                                                                                                                                                                                                                                                                                                                                                                                                                                                                                                                                                                                                                                                                                                                                                                                                                                                               |  |  |
| 1          | ICU BED 6<br>FUNCTION |       | <ul> <li>* Overall Approximate Dimensions 2150 MM (L) X 980<br/>MM (W)</li> <li>* Minimum Height 490 mm (Without Mattress)</li> <li>* Maximum Height 780 mm (Without Mattress)</li> <li>* Four Section Top Made of Perforated CRCA Sheet &amp;<br/>Bed frame made of CRCA Tubes.</li> <li>* Detachable ABS Head and Foot panels.</li> <li>* Collapsible ABS Guardrails with Nurse Control &amp;<br/>Patient Control Panels</li> <li>* S.S telescopic I.V Pole with four locations.</li> <li>* Holder for urine bag.</li> <li>* Four section Mattress with extra comfort.</li> <li>* 125mm Double Wheel Castors (two with Brakes)</li> <li>* Finish: Pre-treated &amp; Epoxy Powder Coated.</li> <li>* Electrical Lifting system with Advanced Motors.</li> <li>* FEATURES:</li> <li>&gt; HI- LOW</li> <li>&gt; KNEE REST ELEVATION</li> <li>&gt; BACK REST ELEVATION</li> <li>&gt; TRENDLENBURG &amp; REVERSE TRENDLENBURG</li> <li>&gt; UNDER BED LIGHT</li> <li>&gt; CPR SYSTEM</li> <li>&gt; CARDIAC CHAIR POSITION</li> <li>&gt; NURSE CONTROL &amp; PATIENT CONTROL PANEL</li> </ul> |  |  |