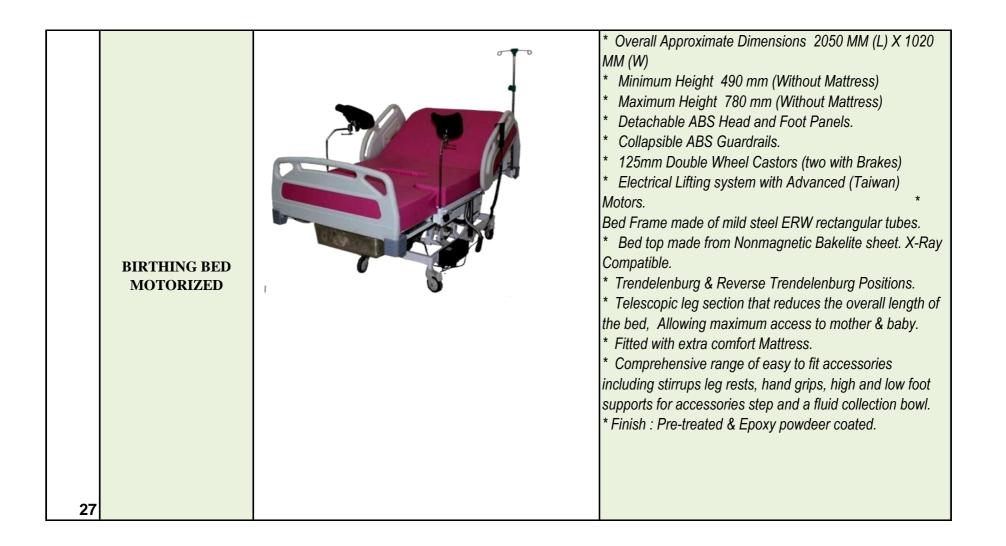

This Hydraulic versatile Birthing Bed enables the doctor as well as the patient to perform their respective roles with comfort and ease. The bed with Hydraulic Pump and two Cranks for easy operation. This Birthing bed is required to be supplied with Complete accessories for operating system..

## SPECIFICATIONS :-

• Overall approx. size: 2070 mm(L) x 850 mm(W) x 550 mm to 850 mm (H) with mattress.

• Three section top.

• User friendly handset adjusts: Backrest (65° Approx), Trendelenburg (6° approx), Reverse Trendelenburg (6° approx), Height.

- Leg section can be telescoped under backrest for lithotomy position.
- Removable S.S. head & leg bow with laminated panels.
- Removable S.S. side railings.
- S.S. hand grips.
- Foot support for high/low chair position.
- Middle & leg section top removable for cleaning.
- Pair of upholstered aluminium lithotomy crutches mounted on S.S. Rod.
- S.S. telescopic I.V. Rod-1 No.
- S.S. tray-1 No.