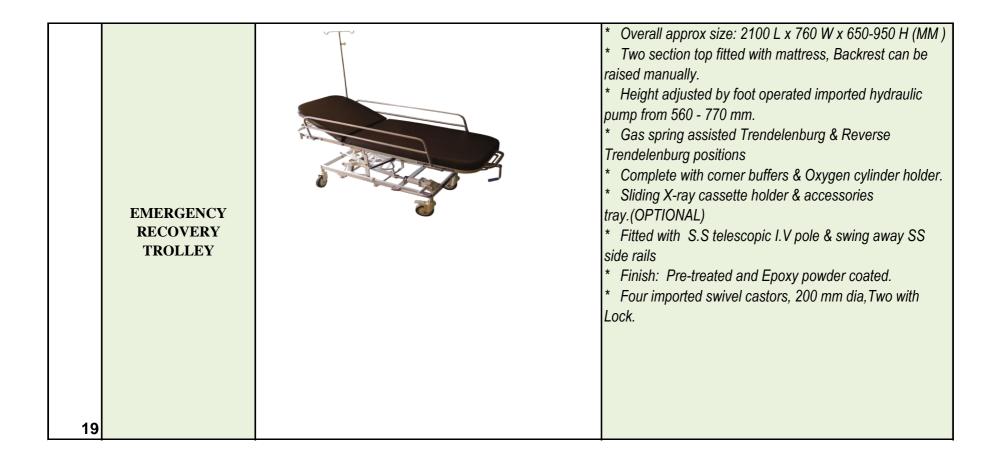

|            | Annexure - A          |       |                                                                                                                                                                                                                                                                                                                                                                                                                                                                                                                                                                                                                                                                                                                                                                                                                                                                                                                                                                                                                                                                                           |  |  |
|------------|-----------------------|-------|-------------------------------------------------------------------------------------------------------------------------------------------------------------------------------------------------------------------------------------------------------------------------------------------------------------------------------------------------------------------------------------------------------------------------------------------------------------------------------------------------------------------------------------------------------------------------------------------------------------------------------------------------------------------------------------------------------------------------------------------------------------------------------------------------------------------------------------------------------------------------------------------------------------------------------------------------------------------------------------------------------------------------------------------------------------------------------------------|--|--|
| Sr.<br>No. | PRODUCT<br>NAME       | IMAGE | DESCRIPTION                                                                                                                                                                                                                                                                                                                                                                                                                                                                                                                                                                                                                                                                                                                                                                                                                                                                                                                                                                                                                                                                               |  |  |
| 1          | ICU BED 6<br>FUNCTION |       | <ul> <li>* Overall Approximate Dimensions 2150 MM (L) X 980<br/>MM (W)</li> <li>* Minimum Height 490 mm (Without Mattress)</li> <li>* Maximum Height 780 mm (Without Mattress)</li> <li>* Four Section Top Made of Perforated CRCA Sheet &amp;<br/>Bed frame made of CRCA Tubes.</li> <li>* Detachable ABS Head and Foot panels.</li> <li>* Collapsible ABS Guardrails with Nurse Control &amp;<br/>Patient Control Panels</li> <li>* S.S telescopic I.V Pole with four locations.</li> <li>* Holder for urine bag.</li> <li>* Four section Mattress with extra comfort.</li> <li>* 125mm Double Wheel Castors (two with Brakes)</li> <li>* Finish: Pre-treated &amp; Epoxy Powder Coated.</li> <li>* Electrical Lifting system with Advanced Motors.</li> <li>* FEATURES:</li> <li>&gt; HI- LOW</li> <li>&gt; KNEE REST ELEVATION</li> <li>&gt; BACK REST ELEVATION</li> <li>&gt; TRENDLENBURG &amp; REVERSE TRENDLENBURG</li> <li>&gt; UNDER BED LIGHT</li> <li>&gt; CPR SYSTEM</li> <li>&gt; CARDIAC CHAIR POSITION</li> <li>&gt; NURSE CONTROL &amp; PATIENT CONTROL PANEL</li> </ul> |  |  |