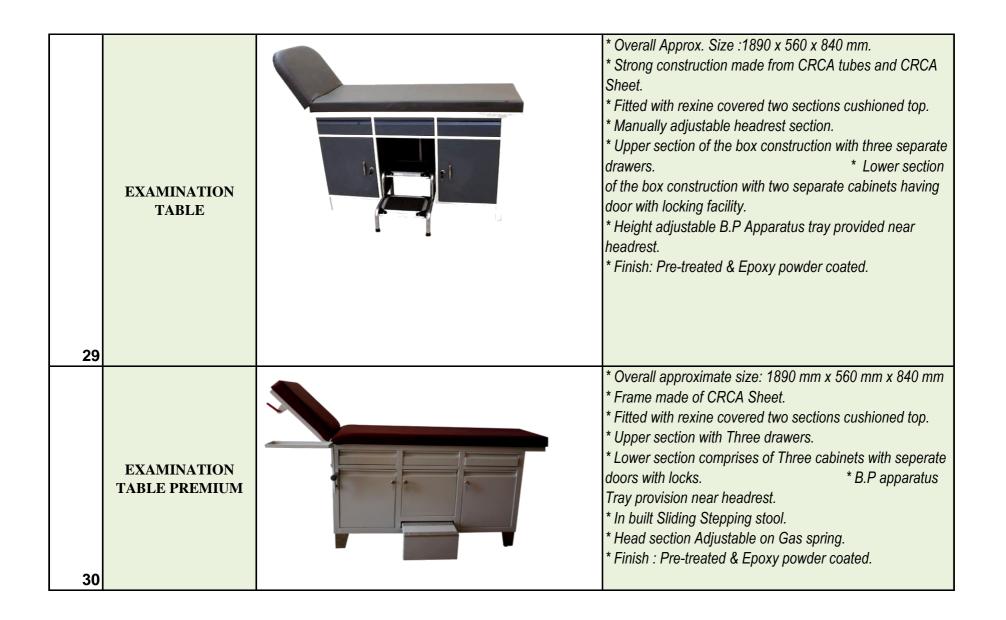

| 31 | EXAMINATION<br>TABLE           | <ul> <li>* Overall Approx. Size :1890 x 560 x 840 mm.</li> <li>* Strong construction made from CRCA tubes and CRCA Sheet.</li> <li>* Fitted with rexine covered two sections cushioned top.</li> <li>* Manually adjustable headrest section.</li> <li>* Upper section of the box construction with three separate drawers.</li> <li>* Lower section of the box construction with three separate drawers.</li> <li>* Lower section of the box construction with three separate drawers.</li> <li>* Lower section</li> <li>* Height adjustable B.P Apparatus tray provided near headrest. (Optional)</li> <li>* Finish: Pre-treated &amp; Epoxy powder coated.</li> </ul> |
|----|--------------------------------|-------------------------------------------------------------------------------------------------------------------------------------------------------------------------------------------------------------------------------------------------------------------------------------------------------------------------------------------------------------------------------------------------------------------------------------------------------------------------------------------------------------------------------------------------------------------------------------------------------------------------------------------------------------------------|
| 32 | THREE SEATER<br>CHAIR ABS      | *Frame made of strong CRCA tubes.<br>*Top seat made of strong ABS material.<br>*Finish- Pre-treated & Epoxy powder coated.                                                                                                                                                                                                                                                                                                                                                                                                                                                                                                                                              |
| 33 | GYNAEC<br>EXAMINATION<br>TABLE | <ul> <li>* Frame made of CRCA Tubes.</li> <li>* Height Function operated by remote.</li> <li>* Back section with gas spring.</li> <li>* Two section cushioned top.</li> <li>* 12 mm SS rod.</li> <li>* Backrest adjustable by hand lever .</li> <li>* Finish :Pre-treated &amp; Epoxy powder coated.</li> </ul>                                                                                                                                                                                                                                                                                                                                                         |