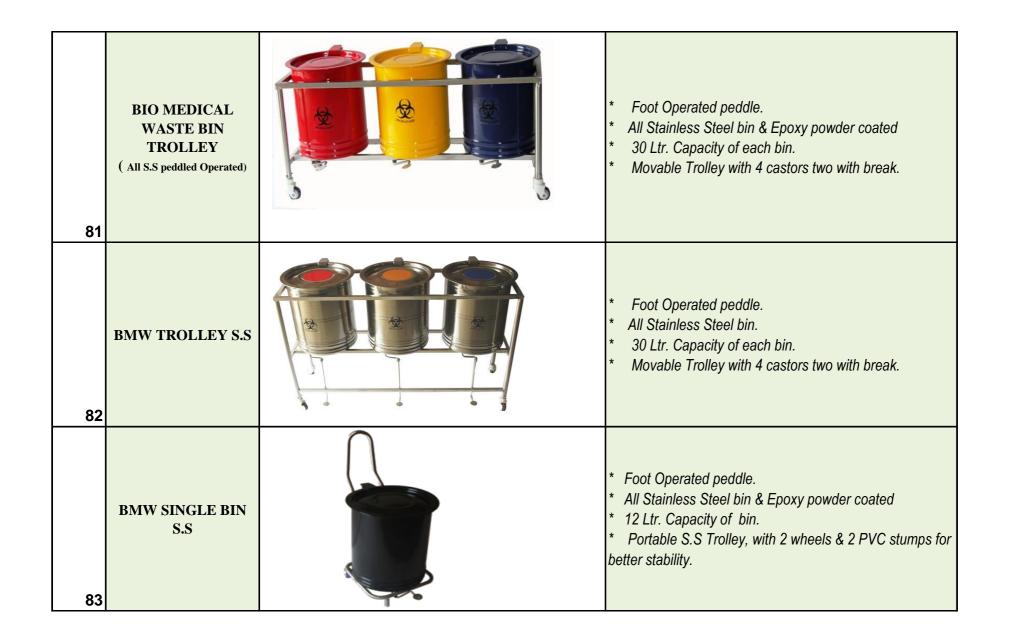

| 84 | BMW SINGLE BIN<br>S.S | <ul> <li>* Foot Operated peddle.</li> <li>* All Stainless Steel bin &amp; Epoxy powder coated</li> <li>* 20 Ltr. Capacity of bin.</li> <li>* Portable S.S Trolley, with 2 wheels &amp; 2 PVC stumps for better stability.</li> </ul> |
|----|-----------------------|--------------------------------------------------------------------------------------------------------------------------------------------------------------------------------------------------------------------------------------|
| 85 | BMW SINGLE BIN<br>S.S | <ul> <li>* Foot Operated peddle.</li> <li>* All Stainless Steel bin &amp; Epoxy powder coated</li> <li>* 30 Ltr. Capacity of bin.</li> <li>* Portable S.S Trolley, with 2 wheels &amp; 2 PVC stumps for better stability.</li> </ul> |
| 86 | DUSTBIN S.STEEL       | <ul> <li>Frame work made of CRCA S.S sheet.</li> <li>Foot Operated peddle.</li> <li>All Stainless Steel bin</li> <li>60 Ltr. Capacity bin.</li> </ul>                                                                                |