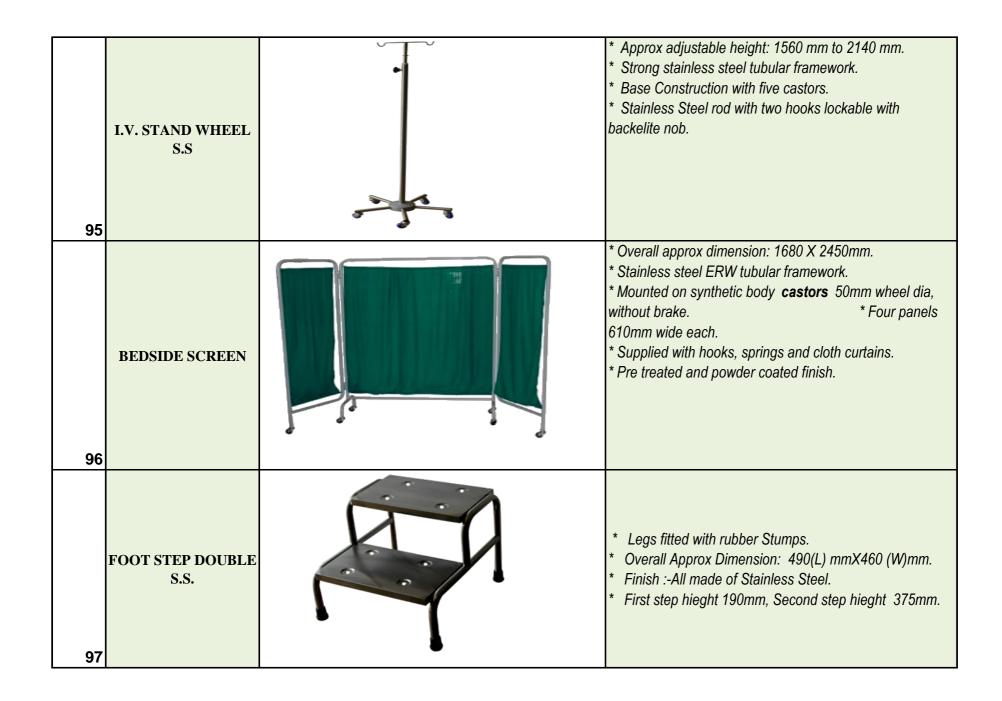

-----------------------------------------------------------------------------------------------------------------------------------------------------------------|
| 93 | CHAIR ABS     | * Frame made of CRCA Tubes.<br>* Four legs fitted with heavy duty rubber stumps.<br>* Finish: pre treated & Epoxy powder coated.                                                                                                                                                                     |
| 94 | I.V. STAND    | <ul> <li>* I.V. Stands are made of stainless steel for long lasting durability.</li> <li>* Locking collar allows for easy height adjustment.</li> <li>* Removable hooks make this economy I.V. pole versatile</li> <li>* Powder coated rod and height adjustable by stainless steel knob.</li> </ul> |





| 100 | O.T. TABLE<br>MANUAL | <ul> <li>* O.T table is four sectional with radio-translucent High pressure laminated table top suitable for image intensifier.</li> <li>*The table has sturdy base, eccentric column made up of Stainless steel, antibacterial and is easy to clean.</li> <li>*Operating positions including height adjustmen trendelenburg, reverse trendelenburg, lateral tilt, flex and reflex can be controlled quickly and accurately by Manuall y.</li> <li>*Head and leg sections are interchangeable and deattachable.</li> <li>*Suitable for all kind of surgeries, i.e. general surgery, vascular surgery, cardio, neurology, urology, gynecology, proctology,laparoscopy, traumatic surgery, plastic surgery and other surgeries.</li> <li>*The table is specially designed for ortho and neuro a