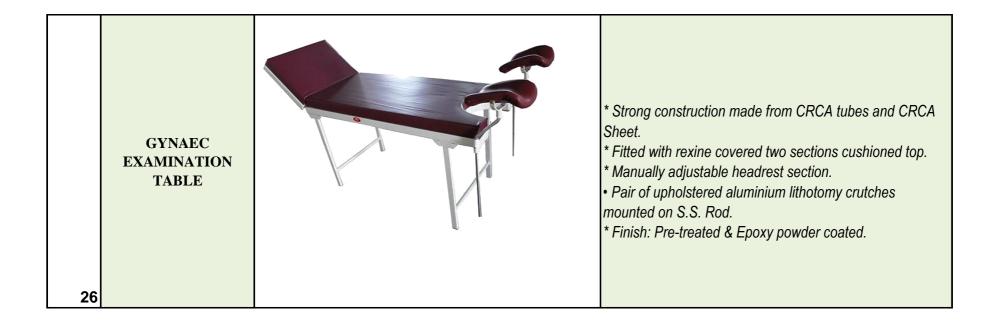

| 31 | EXAMINATION<br>TABLE           | <ul> <li>* Overall Approx. Size :1890 x 560 x 840 mm.</li> <li>* Strong construction made from CRCA tubes and CRCA Sheet.</li> <li>* Fitted with rexine covered two sections cushioned top.</li> <li>* Manually adjustable headrest section.</li> <li>* Upper section of the box construction with three separate drawers.</li> <li>* Lower section of the box construction with three separate drawers.</li> <li>* Lower section of the box construction with three separate drawers.</li> <li>* Lower section</li> <li>* Height adjustable B.P Apparatus tray provided near headrest. (Optional)</li> <li>* Finish: Pre-treated &amp; Epoxy powder coated.</li> </ul> |
|----|--------------------------------|-------------------------------------------------------------------------------------------------------------------------------------------------------------------------------------------------------------------------------------------------------------------------------------------------------------------------------------------------------------------------------------------------------------------------------------------------------------------------------------------------------------------------------------------------------------------------------------------------------------------------------------------------------------------------|
| 32 | THREE SEATER<br>CHAIR ABS      | *Frame made of strong CRCA tubes.<br>*Top seat made of strong ABS material.<br>*Finish- Pre-treated & Epoxy powder coated.                                                                                                                                                                                                                                                                                                                                                                                                                                                                                                                                              |
| 33 | GYNAEC<br>EXAMINATION<br>TABLE | <ul> <li>* Frame made of CRCA Tubes.</li> <li>* Height Function operated by remote.</li> <li>* Back section with gas spring.</li> <li>* Two section cushioned top.</li> <li>* 12 mm SS rod.</li> <li>* Backrest adjustable by hand lever .</li> <li>* Finish :Pre-treated &amp; Epoxy powder coated.</li> </ul>                                                                                                                                                                                                                                                                                                                                                         |