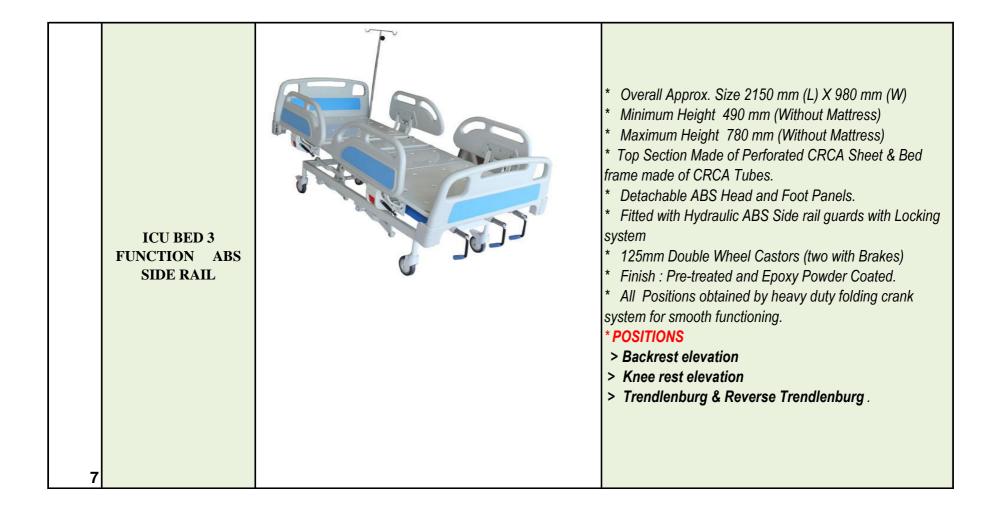

|            | Annexure - A          |       |                                                                                                                                                                                                                                                                                                                                                                                                                                                                                                                                                                                                                                                                                                                                                                                                                                                                                                                                                                                                                                                                                           |  |  |
|------------|-----------------------|-------|-------------------------------------------------------------------------------------------------------------------------------------------------------------------------------------------------------------------------------------------------------------------------------------------------------------------------------------------------------------------------------------------------------------------------------------------------------------------------------------------------------------------------------------------------------------------------------------------------------------------------------------------------------------------------------------------------------------------------------------------------------------------------------------------------------------------------------------------------------------------------------------------------------------------------------------------------------------------------------------------------------------------------------------------------------------------------------------------|--|--|
| Sr.<br>No. | PRODUCT<br>NAME       | IMAGE | DESCRIPTION                                                                                                                                                                                                                                                                                                                                                                                                                                                                                                                                                                                                                                                                                                                                                                                                                                                                                                                                                                                                                                                                               |  |  |
| 1          | ICU BED 6<br>FUNCTION |       | <ul> <li>* Overall Approximate Dimensions 2150 MM (L) X 980<br/>MM (W)</li> <li>* Minimum Height 490 mm (Without Mattress)</li> <li>* Maximum Height 780 mm (Without Mattress)</li> <li>* Four Section Top Made of Perforated CRCA Sheet &amp;<br/>Bed frame made of CRCA Tubes.</li> <li>* Detachable ABS Head and Foot panels.</li> <li>* Collapsible ABS Guardrails with Nurse Control &amp;<br/>Patient Control Panels</li> <li>* S.S telescopic I.V Pole with four locations.</li> <li>* Holder for urine bag.</li> <li>* Four section Mattress with extra comfort.</li> <li>* 125mm Double Wheel Castors (two with Brakes)</li> <li>* Finish: Pre-treated &amp; Epoxy Powder Coated.</li> <li>* Electrical Lifting system with Advanced Motors.</li> <li>* FEATURES:</li> <li>&gt; HI- LOW</li> <li>&gt; KNEE REST ELEVATION</li> <li>&gt; BACK REST ELEVATION</li> <li>&gt; TRENDLENBURG &amp; REVERSE TRENDLENBURG</li> <li>&gt; UNDER BED LIGHT</li> <li>&gt; CPR SYSTEM</li> <li>&gt; CARDIAC CHAIR POSITION</li> <li>&gt; NURSE CONTROL &amp; PATIENT CONTROL PANEL</li> </ul> |  |  |