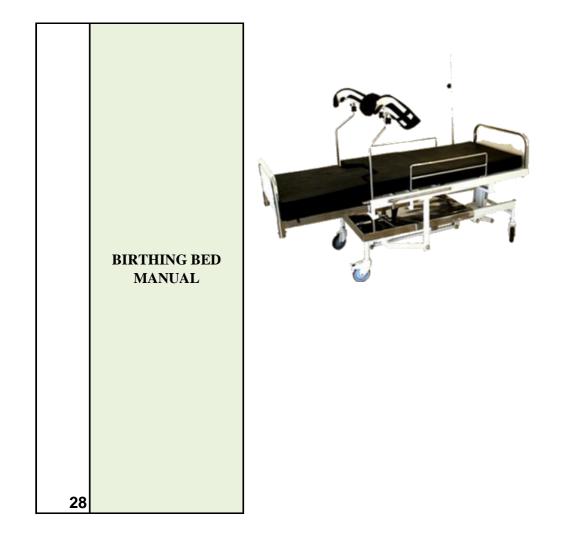

------------------------------------------------------------------------------------------------------------------------------------------------------------------------------------------------------------------------------------------|
| 25 | OBSTETRIC TABLE | <ul> <li>* Overall approx dimension:1880mm (L) x 900mm (w) x<br/>800mm (h) (fully extended).</li> <li>* Frame made of CRCA Tubes.</li> <li>* Backrest adjustable on gas spring &amp; leg rest Adjusted by<br/>retchet.</li> <li>* Middle section with " U " cut.</li> <li>* Foldable Leg Section.</li> <li>* Sliding Tray.</li> <li>* Trendlenburg with Screw mechanism.</li> <li>* A pair of rubber padded stainless steel lihtotomy rods<br/>with Rexine pads.</li> </ul>                                                                         |







This Hydraulic versatile Birthing Bed enables the doctor as well as the patient to perform their respective roles with comfort and ease. The bed with Hydraulic Pump and two Cranks for easy operation. This Birthing bed is required to be supplied with Complete accessories for operating system..

## SPECIFICATIONS :-

• Overall approx. size: 2070 mm(L) x 850 mm(W) x 550 mm to 850 mm (H) with mattress.

• Three section top.

• User friendly handset adjusts: Backrest (65° Approx), Trendelenburg (6° approx), Reverse Trendelenburg (6° approx), Height.

- Leg section can be telescoped under backrest for lithotomy position.
- Removable S.S. head & leg bow with laminated panels.
- Removable S.S. side railings.
- S.S. hand grips.
- Foot support for high/low chair position.
- Middle & leg section to