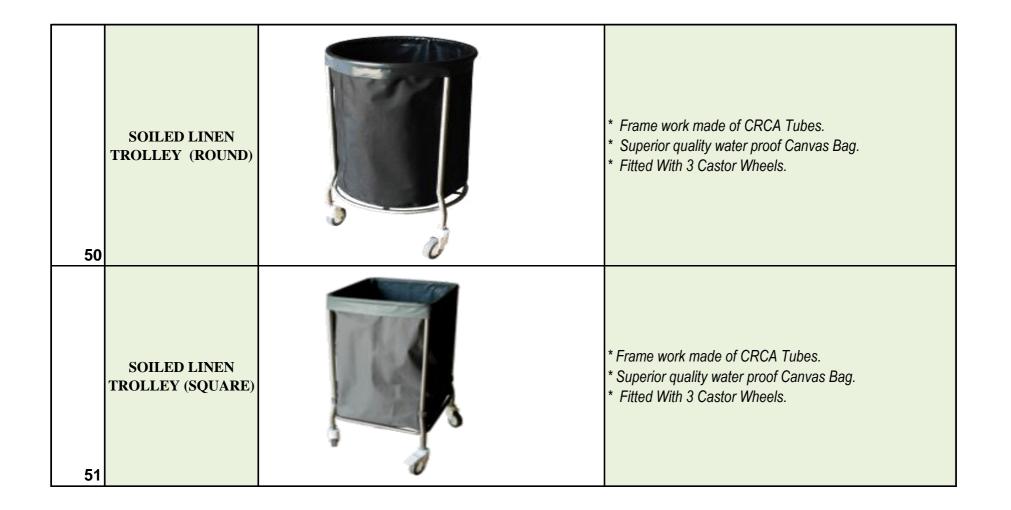

---------------------------------------------------------------------------------------------------------------------------------------------------------------------------------------------------------------------------------------------------------------------------|
| 46 | MAYO'S<br>INSTRUMENT<br>TROLLEY | <ul> <li>* Tray dimension approx: 560 X 400mm.</li> <li>* Tray height adjustment approx: 760 to 1270mm.</li> <li>* Strong Stainless Steel tubular framework.</li> <li>* Mounted on four synthetic body castors 50mm wheel dia,without brake.</li> </ul>                                                                                                                                                                                                                                              |







| 54 | CYLINDER<br>TROLLEY                  | <ul> <li>* Suitable for 762 mm heeight gas cylinder.</li> <li>* Frame made of crca tubes.</li> <li>* Fitted with two heavy duty wheels.</li> <li>* Finish : Pre-treated &amp; Epoxy powder coated.</li> </ul>                                                                                                                                                                               |
|----|--------------------------------------|-----------------------------------------------------------------------------------------------------------------------------------------------------------------------------------------------------------------------------------------------------------------------------------------------------------------------------------