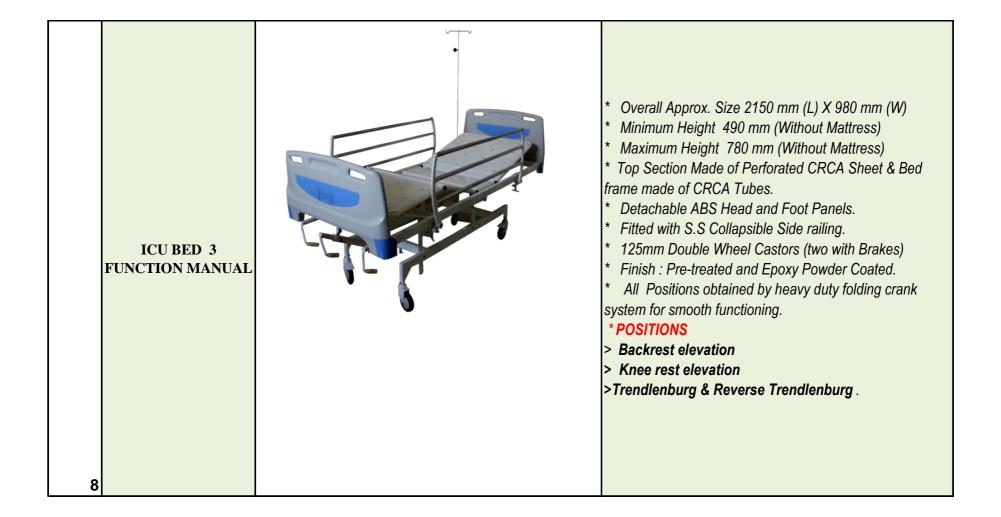

|            | Annexure - A          |       |                                                                                                                                                                                                                                                                                                                                                                                                                                                                                                                                                                                                                                                                                                                                                                                                                                                                                                                                                                                                                                                                                           |  |  |
|------------|-----------------------|-------|-------------------------------------------------------------------------------------------------------------------------------------------------------------------------------------------------------------------------------------------------------------------------------------------------------------------------------------------------------------------------------------------------------------------------------------------------------------------------------------------------------------------------------------------------------------------------------------------------------------------------------------------------------------------------------------------------------------------------------------------------------------------------------------------------------------------------------------------------------------------------------------------------------------------------------------------------------------------------------------------------------------------------------------------------------------------------------------------|--|--|
| Sr.<br>No. | PRODUCT<br>NAME       | IMAGE | DESCRIPTION                                                                                                                                                                                                                                                                                                                                                                                                                                                                                                                                                                                                                                                                                                                                                                                                                                                                                                                                                                                                                                                                               |  |  |
| 1          | ICU BED 6<br>FUNCTION |       | <ul> <li>* Overall Approximate Dimensions 2150 MM (L) X 980<br/>MM (W)</li> <li>* Minimum Height 490 mm (Without Mattress)</li> <li>* Maximum Height 780 mm (Without Mattress)</li> <li>* Four Section Top Made of Perforated CRCA Sheet &amp;<br/>Bed frame made of CRCA Tubes.</li> <li>* Detachable ABS Head and Foot panels.</li> <li>* Collapsible ABS Guardrails with Nurse Control &amp;<br/>Patient Control Panels</li> <li>* S.S telescopic I.V Pole with four locations.</li> <li>* Holder for urine bag.</li> <li>* Four section Mattress with extra comfort.</li> <li>* 125mm Double Wheel Castors (two with Brakes)</li> <li>* Finish: Pre-treated &amp; Epoxy Powder Coated.</li> <li>* Electrical Lifting system with Advanced Motors.</li> <li>* FEATURES:</li> <li>&gt; HI- LOW</li> <li>&gt; KNEE REST ELEVATION</li> <li>&gt; BACK REST ELEVATION</li> <li>&gt; TRENDLENBURG &amp; REVERSE TRENDLENBURG</li> <li>&gt; UNDER BED LIGHT</li> <li>&gt; CPR SYSTEM</li> <li>&gt; CARDIAC CHAIR POSITION</li> <li>&gt; NURSE CONTROL &amp; PATIENT CONTROL PANEL</li> </ul> |  |  |