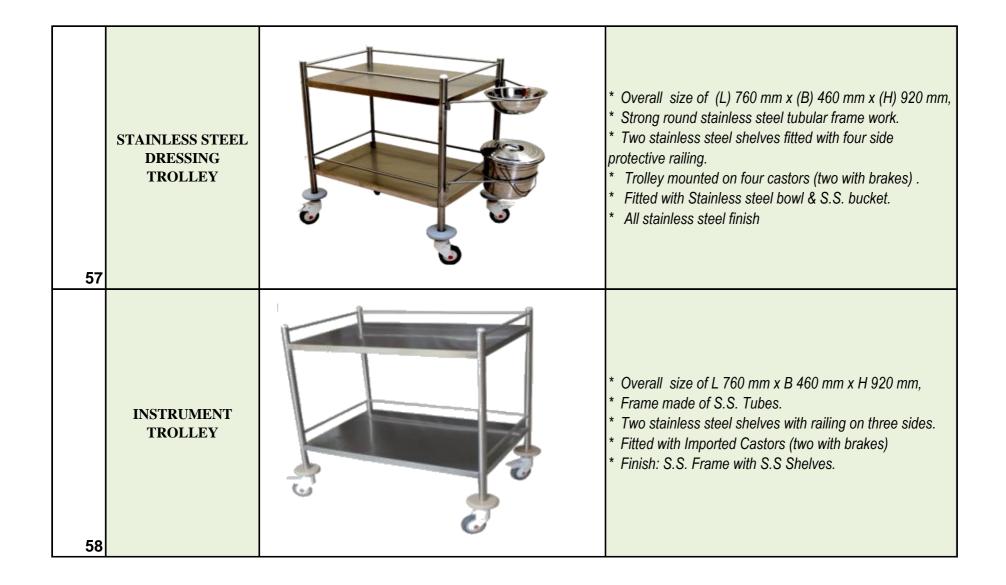

| 54 | CYLINDER<br>TROLLEY                  | <ul> <li>* Suitable for 762 mm heeight gas cylinder.</li> <li>* Frame made of crca tubes.</li> <li>* Fitted with two heavy duty wheels.</li> <li>* Finish : Pre-treated &amp; Epoxy powder coated.</li> </ul>                                                                                                                                                                               |
|----|--------------------------------------|---------------------------------------------------------------------------------------------------------------------------------------------------------------------------------------------------------------------------------------------------------------------------------------------------------------------------------------------------------------------------------------------|
|    | DRESSING CUM<br>BMW TROLLEY          | <ul> <li>* Frame work made of stainless Steel tubes.</li> <li>* Fitted with one S.S. shelve on top with side railing.</li> <li>* Trolley fitted with two small bins for bio medical waste.</li> <li>* Trolley mounted on four synthetic body castors 100mm wheel dia, two with brake.</li> <li>* Operated by foot pedels.</li> <li>* All stainless steel finish.</li> </ul>                 |
| 56 | 4 BUCKETS S.S<br>DRESSING<br>TROLLEY | <ul> <li>* Overall size of (L) 760 mm x (B) 460 mm x (H) 920 mm,</li> <li>* Strong round stainless steel tubular frame work.</li> <li>* Two stainless steel shelves fitted with four side protective railing.</li> <li>* Trolley mounted on four castors (two with brakes) .</li> <li>* Fitted with FOUR moveable Stainless steel buckets.</li> <li>* All stainless steel finish</li> </ul> |